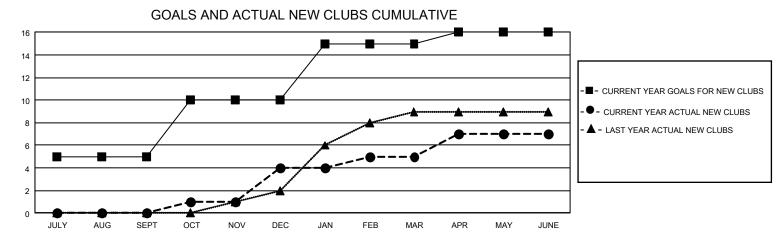

## GAT MONTHLY MEMBERSHIP PROGRESS REPORT

GMT Constitutional Area 5 - K, Group M

REPORT DOES NOT INCLUDE CLUBS IN UNDISTRICTED AREAS.

| Clubs         |               |             |               | Members               |                        |                         |                                                    |  |
|---------------|---------------|-------------|---------------|-----------------------|------------------------|-------------------------|----------------------------------------------------|--|
|               | RESULTS FOR   | R 2020-2021 |               | RESULTS FOR 2020-2021 |                        |                         |                                                    |  |
| QUARTER       | NEW CLUB GOAL | NEW CLUBS   | DROPPED CLUBS | QUARTER MEME          | BER GROWTH NET<br>GOAL | MEMBER GROWTH<br>ACTUAL | DROPPED<br>MEMBERS ACTUAL<br>(including transfers) |  |
| JULY/AUG/SEPT | 15            | 0           | 12            | JULY/AUG/SEPT         | 1072                   | 1,346                   | 994                                                |  |
| OCT/NOV/DEC   | 15            | 4           | 0             | OCT/NOV/DEC           | 834                    | 565                     | 992                                                |  |
| JAN/FEB/MAR   | 15            | 1           | 8             | JAN/FEB/MAR           | 1018                   | 389                     | 366                                                |  |
| APR/MAY/JUNE  | 3             | 2           | 2             | APR/MAY/JUNE          | 812                    | 495                     | 1,638                                              |  |