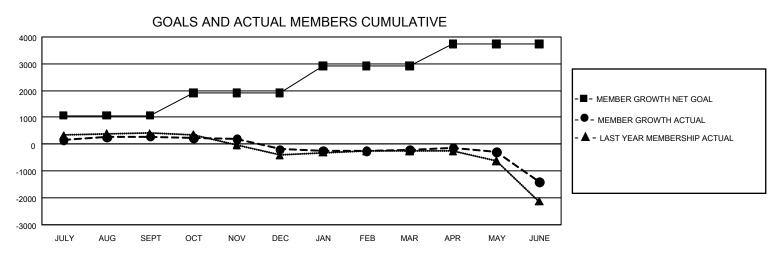

## GAT MONTHLY MEMBERSHIP PROGRESS REPORT

GMT Constitutional Area 5 - K, Group M

REPORT DOES NOT INCLUDE CLUBS IN UNDISTRICTED AREAS.

| Clubs         |               |             |               | Members               |                        |                         |                                                    |  |
|---------------|---------------|-------------|---------------|-----------------------|------------------------|-------------------------|----------------------------------------------------|--|
|               | RESULTS FOR   | R 2020-2021 |               | RESULTS FOR 2020-2021 |                        |                         |                                                    |  |
| QUARTER       | NEW CLUB GOAL | NEW CLUBS   | DROPPED CLUBS | QUARTER MEME          | BER GROWTH NET<br>GOAL | MEMBER GROWTH<br>ACTUAL | DROPPED<br>MEMBERS ACTUAL<br>(including transfers) |  |
| JULY/AUG/SEPT | 15            | 0           | 12            | JULY/AUG/SEPT         | 1072                   | 1,346                   | 994                                                |  |
| OCT/NOV/DEC   | 15            | 4           | 0             | OCT/NOV/DEC           | 834                    | 565                     | 992                                                |  |
| JAN/FEB/MAR   | 15            | 1           | 8             | JAN/FEB/MAR           | 1018                   | 389                     | 366                                                |  |
| APR/MAY/JUNE  | 3             | 2           | 2             | APR/MAY/JUNE          | 812                    | 495                     | 1,638                                              |  |